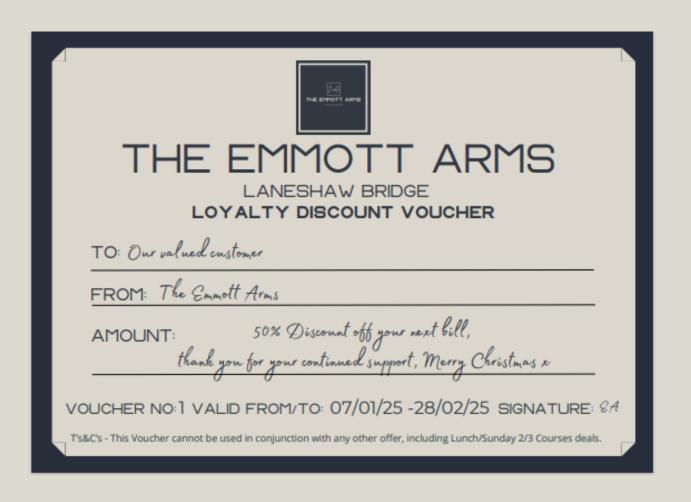

### MERRY CHRISTMAS FROM THE EMMOTT ARMS

FROM 11/12/24, EVERY TABLE DINING WITH US UNTILL CHRISTMAS EVE, WILL RECIEVE AT RANDOM A GIFT VOUCHER FOR UP TO 50% OFF YOUR BILL WHEN USED IN JANUARY/FEBRUARY 2025